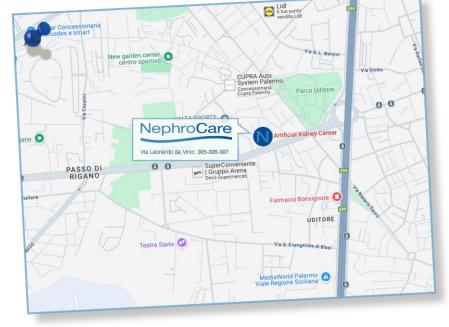

# Artificial Kidney Center srl

Via Leonardo Da Vinci, 305/307/309 -90145, Palermo (PA) TEL.: 091/40.91.43 - FAX: 091/777.09.23

www.nephrocare.it E-mail: Akc-Clinics-it@freseniusmedicalcare.com